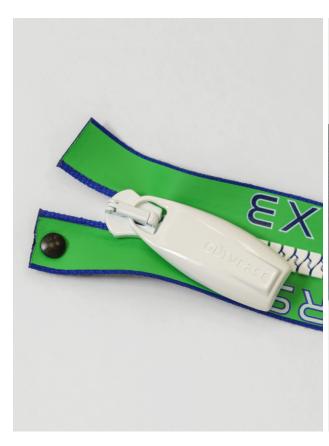

On request it is available on:

- buttons
- zip chains: DE6 and DE8E GE and TBC
- sliders and pullers: Full Plastic body slider and Bold-M puller are available only on Decor 6 zipper and in black colour