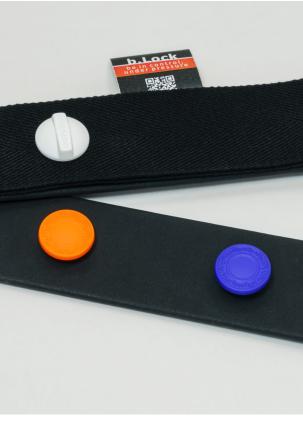

On request it is available on:

- buttons
- zip chains: DE6 and DE8E GE and TBC
- sliders and pullers: Full Plastic body slider and Bold-M puller are available only on Decor 6 zipper and in black colour