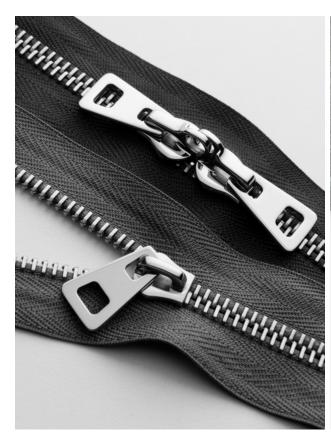

Among our products, you can find:

- Inox jeans button, which are mono-material and made of 100% stainless steel
- Metal Inox Zipper (chain dimension: 6 mm execution: GE-CD-CK-TB), where all components are made of stainless steel
- Metal components made of stainless steel produced in our Tuscan plants