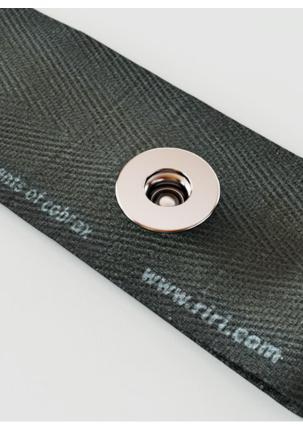

Among our products, you can find:

- Inox jeans button, which are mono-material and made of 100% stainless steel
- Metal Inox Zipper (chain dimension: 6 mm execution: GE-CD-CK-TB), where all components are made of stainless steel
- Metal components made of stainless steel produced in our Tuscan plants